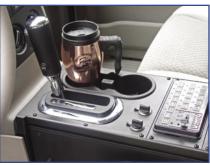

Value & Convenience
Each console comes standard with
2 lighter outlets with caps & a dual
cup holder slotted for mug handle.

Easy Installation
Simply unbolt the OEM console and replace with the C-VS-1600-EXPL.
Console is designed to use existing OEM mounting brackets. No drilling or modification to vehicle or OEM console is required.